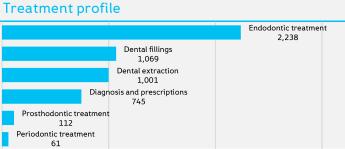

|   | 10 Clinics Distributed over |       | 5,226  Treatment Sessions Provided to | 6 |
|---|-----------------------------|-------|---------------------------------------|---|
|   | Communities                 | 653   |                                       |   |
|   | Sub-districts               | 672   |                                       |   |
| 8 | Districts                   | 2,116 | Men                                   |   |
| 3 | Governorate                 | 1,785 | Women                                 |   |
| 3 | Governorate                 | •     |                                       |   |