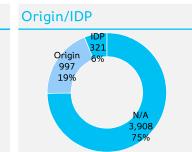

|   | 10 Clinics Distributed over |       | 5,226  Treatment Sessions Provided to | 6 |
|---|-----------------------------|-------|---------------------------------------|---|
|   | Communities                 | 653   |                                       |   |
|   | Sub-districts               | 672   |                                       |   |
| 8 | Districts                   | 2,116 | Men                                   |   |
| 3 | Governorate                 | 1,785 | Women                                 |   |
| 3 | Governorate                 | •     |                                       |   |