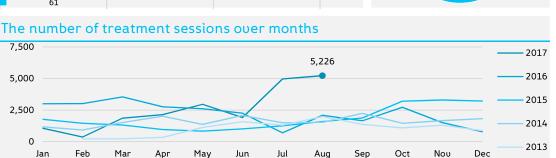

|   | 10 Clinics Distributed over |       | 5,226  Treatment Sessions Provided to | 6 |
|---|-----------------------------|-------|---------------------------------------|---|
|   | Communities                 | 653   |                                       |   |
|   | Sub-districts               | 672   |                                       |   |
| 8 | Districts                   | 2,116 | Men                                   |   |
| 3 | Governorate                 | 1,785 | Women                                 |   |
| 3 | Governorate                 | •     |                                       |   |