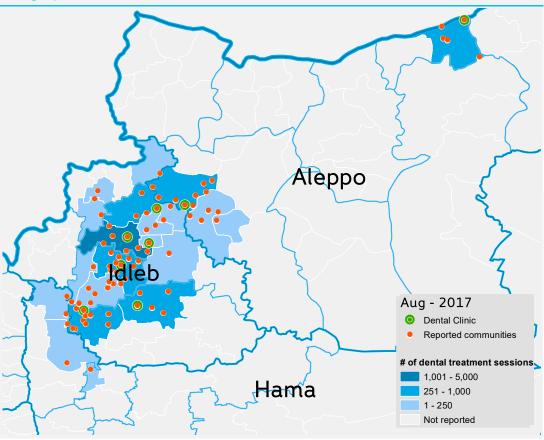

n 41 schools, providing hygiene kits and educational sessions to 1,787 child.

|   | 10 Clinics Distributed over |       | 5,226  Treatment Sessions Provided to | 6 |
|---|-----------------------------|-------|---------------------------------------|---|
|   | Communities                 | 653   |                                       |   |
|   | Sub-districts               | 672   |                                       |   |
| 8 | Districts                   | 2,116 | Men                                   |   |
| 3 | Governorate                 | 1,785 | Women                                 |   |
| 3 | Governorate                 | •     |                                       |   |





Through/Provided to
Campaigns
Schools
Girls
Boys



### Geographic distribution of dental services



## Total dental assistants (from Feb - 2013 until Aug - 2017)

|                  | <b>99,625</b> Treatme | <b>2,429</b> Child |       |                     |           |
|------------------|-----------------------|--------------------|-------|---------------------|-----------|
| Distributed over |                       | Provided to        |       | Through/Provided to |           |
| 138              | Communities           | 13,887             | Girls | 59                  | Campaigns |
| 31               | Sub-districts         | 11,716             | Boys  | 57                  | Schools   |
| 10               | Districts             | 41,626             | Men   | 1,379               | Girls     |
| 3                | Governorate           | 32,396             | Women | 1,050