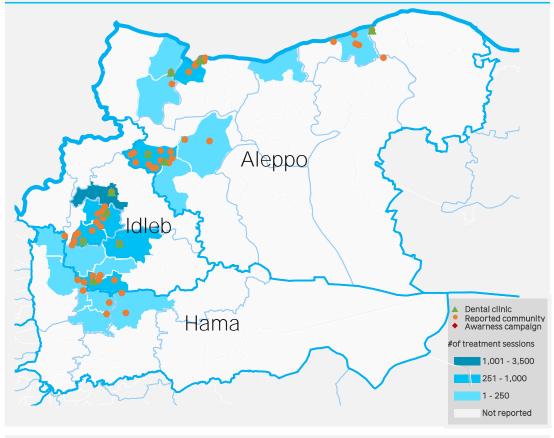

o only 50 children in Idleb city, where children were instructed about the best ways to promote their oral hygiene. Sessions happened at the beginning of the month before the intensification of armed clashes.

|    | 13<br>Clinics    |       | 5,244 Treatment Session | X    |
|----|------------------|-------|-------------------------|------|
|    | Distributed over |       | Provided to             | Thro |
| 58 | Communities      | 622   | Girls                   | 1    |
| 20 | Sub-districts    | 584   | Boys                    | 1    |
| 10 | Districts        | 2,322 | Men                     | 50   |
| 3  | Governorate      | 1,716 | Women                   | 0    |
|    |                  |       |                         |      |







## Geographic distribution of dental services



## Total dental assistants (from Feb-2013 until **Nov-2018**



| Total domain desistants (North of 2010 and North Co |                 |                    |       |                     |           |  |  |  |  |
|-----------------------------------------------------|-----------------|--------------------|-------|---------------------|-----------|--|--|--|--|
| <b>4</b> 2                                          | 200,419 Treatme | <b>4,127</b> Child |       |                     |           |  |  |  |  |
| Distributed over                                    |                 | Provided to        |       | Through/Provided to |           |  |  |  |  |
| 286                                                 | Communities     | 26,484             | Girls | 8 <b>9</b>          | Campaigns |