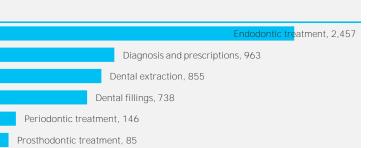

## Context

Our dental clinics has provided 5244 dental service in the month of November 2018, an important decrease in service compared with the last month count of 7731 is observed. The recent fighting among armed factions in the area has obstructed access to a certain extent to our clinics, resulting in this decrease in number of beneficiaries. total number of clinics supported this month was 13 clinics, one less compared with the last month.