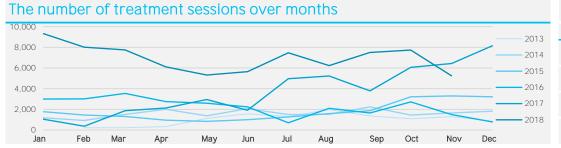

## Context

Our dental clinics has provided 5244 dental service in the month of November 2018, an important decrease in service compared with the last month count of 7731 is observed. The recent fighting among armed factions in the area has obstructed access to a certain extent to our clinics, resulting in this decrease in number of beneficiaries. total number of clinics supported this month was 13 clinics, one less compared with the last month.

## Total dental assistants (from Feb-2013 until **Nov-2018**

| Total domain desistants (North of 2010 and North Co |                 |                    |       |                     |           |  |  |  |  |
|-----------------------------------------------------|-----------------|--------------------|-------|---------------------|-----------|--|--|--|--|
| <b>4</b> 2                                          | 200,419 Treatme | <b>4,127</b> Child |       |                     |           |  |  |  |  |
| Distributed over                                    |                 | Provided to        |       | Through/Provided to |           |  |  |  |  |
| 286                                                 | Communities     | 26,484             | Girls | 8 <b>9</b>          | Campaigns |  |  |  |  |
| 56                                                  | Sub-districts   | 22,515             | Boys  | 100                 | Schools   |  |  |  |  |
| 16                                                  | Districts       | 85,630             | Men   | 2, <b>336</b>       | Girls     |  |  |  |  |
| 3                                                   | Governorate     | 65,790             | Women | 1,791               | Boys      |  |  |  |  |