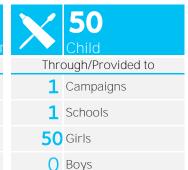

Awareness sessions has been provided to only 50 children in Idleb city, where children were instructed about the best ways to promote their oral hygiene. Sessions happened at the beginning of the month before the intensification of armed clashes.