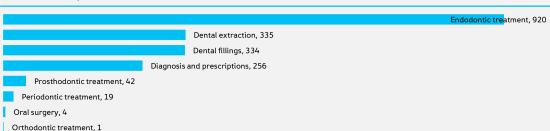

><br>Chìld |
|------------------|---------------|-------------|---------------------------------|---------------------|-------------------|
| Distributed over |               | Provided to |                                 | Through/Provided to |                   |
| 26               | Communities   | 256         | Girls                           | 0                   | Campaigns         |
| 10               | Sub-districts | 275         | Boys                            | 0                   | Schools           |
| 5                | Districts     | 737         | Men                             | 0                   | Gìrls             |
| 2                | Governorate   | 643         | Women                           | 0                   | Boys              |

#### Treatment profile



## Geographic distribution of dental services



#### Total dental assistants (from Feb - 2013 until Jun - 2017)

# The number of treatment sessions over months 5,000 2,500 1,911 2015 2014 2014 1 Jan Feb Mar Apr May Jun Jul Aug Sep Oct Nov Dec

|  | 89,430 | Treatment Sessions |
|--|--------|--------------------|
|--|--------|--------------------|

| Distributed over | Provided to         |  |  |
|------------------|---------------------|--|--|
| 84 Communities   | <b>12,630</b> Girls |  |  |
| 23 Sub-districts | <b>10,443</b> Boys  |  |  |
| 8 Districts      | 37,456 Men          |  |  |
| 2 Governorate    | 28,901 Women        |  |  |

### 2.402 Child

| W                   | 2,402 Child |           |  |  |  |
|---------------------|-------------|-----------|--|--|--|
| Through/Provide