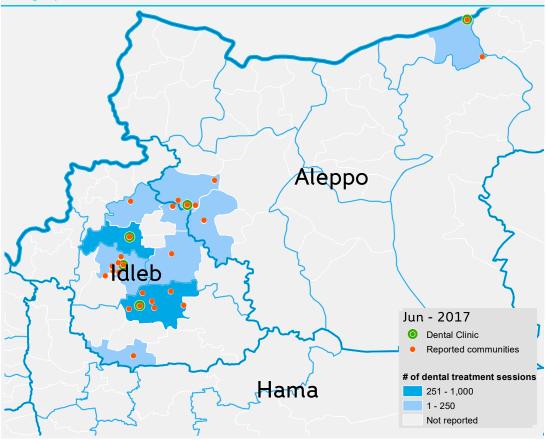

-------------|---------------------------------|---------------------|-------------------|
| Distributed over |               | Provided to |                                 | Through/Provided to |                   |
| 26               | Communities   | 256         | Girls                           | 0                   | Campaigns         |
| 10               | Sub-districts | 275         | Boys                            | 0                   | Schools           |
| 5                | Districts     | 737         | Men                             | 0                   | Gìrls             |
| 2                | Governorate   | 643         | Women                           | 0                   | Boys              |

#### Treatment profile



## Geographic distribution of dental services



#### Total dental assistants (from Feb - 2013 until Jun - 2017)

# The number of treatment sessions over months 5,000 2,500 1,911 2015 2014 2014 1 Jan Feb Mar Apr May Jun Jul Aug Sep Oct Nov Dec

|  | 89,430 | Treatment Sessions |
|--|--------|--------------------|
|--|--------|--------------------|

| Distributed over | Provided to         |  |  |
|------------------|---------------------|--|--|
| 84 Communities   | <b>12,630</b> Girls |  |  |
| 23 Sub-districts | <b>10,443</b> Boys  |  |  |
| 8 Districts      | 37,456 Men          |  |  |
| 2 Governorate    | 28,901 Women        |  |  |

### 2.402 Child

| W                   | 2,402 Child |           |  |  |  |
|---------------------|-------------|-----------|--|--|--|
| Through/Provided to |             |           |  |  |  |
|