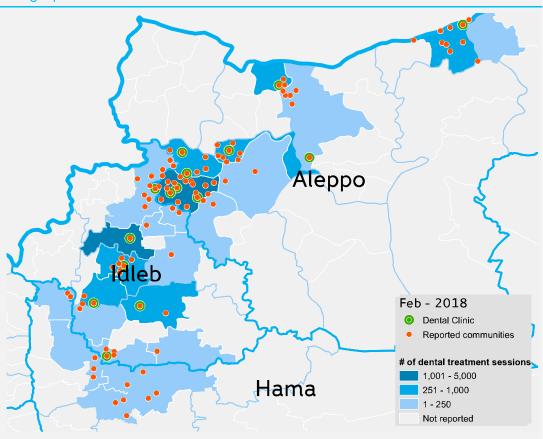

essions.

| Science 17 Clinics | 8,019 Treatment Sessions | X O<br>Child        |
|--------------------|--------------------------|---------------------|
| Distributed over   | Provided to              | Through/Provided to |
| 102 Communities    | 1,034 Girls              | Campaigns           |
| 29 Sub-districts   | <b>874</b> Boys          | Schools             |
| 13 Districts       | 3,641 Men                | <b>O</b> Girls      |
| 4 Governorate      | <b>2,470</b> Women       | Boys                |
| 4 Governorate      | <b>2,4/0</b> women       | Boys                |

#### Treatment profile Endodontic treatment Diagnosis and prescriptions Dental fillings 1231 Dental extraction 1211 Periodontic treatment Prosthodontic treatment



### Geographic distribution of dental services



## Total dental assistants (from Feb - 2013 until Fab - 2018)



|     | 141,405 Treatment Sessions |             |       | 3,501 Child         |           |
|-----|----------------------------|-------------|-------|---------------------|-----------|
| D   | istributed over            | Provided to |       | Through/Provided to |           |
| 210 | Communities                | 19,092      | Girls | 82                  | Campaigns |
| 40  | Sub-districts              | 16,245      | Boys  | 78                  | Schools   |
| 14  | Districts                  | 59,749      | Men   | 1,985               | Girls     |
| 4   | Governorate                | 46,319      | Women | 1,516               | Boys      |
|     |                            |             |       |                     |