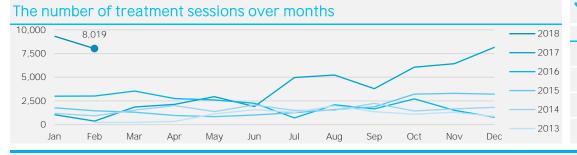

#### Context

Our dental clinics has provided 8,019 dental service in the month of February 2018, the security situation has affected some of our clinics who were not far from the advancements made by the Syrian regime army and its allies, which has led to the displacement of more than 500,000 person from their homes. The targeting of many health care centers has forces us also to close down in somedays because of the unstable security situation, our dentists are doing their best to cover the huge demand on dental services. While the number of expected IDPs keeps increasing, the situation of schools is unstable this month, as many IDPs are using them as temporary shelters. This, besides the security situation has prevented us from providing awareness sessions.