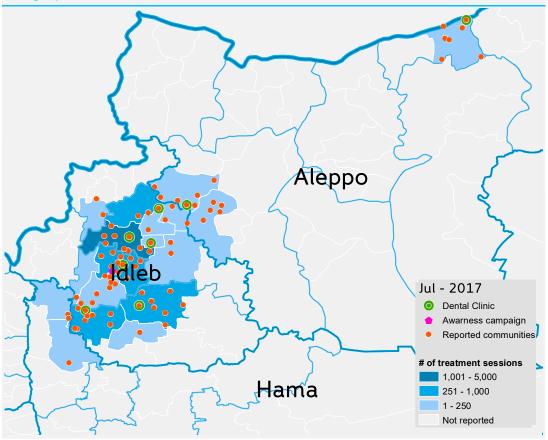

| <b>1,710</b> Women       | 14 Boys             |

## Treatment profile



### Geographic distribution of dental services



# Total dental assistants (from Feb - 2013 until Jul - 2017)

#### 

| 94,399 | Treatment | Sessions |
|--------|-----------|----------|
|        |           |          |

| D   | istributed over | Prouid | ed to |
|-----|-----------------|--------|-------|
| 126 | Communities     | 13,234 | Gìrls |
| 28  | Sub-districts   | 11,044 | Boys  |
| 9   | Districts       | 39,510 | Men   |
| 3   | Governorate     | 30,611 | Women |

# 2.429 Child

| 2,429 Child         |           |  |  |
|---------------------|-----------|--|--|
| Through/Provided to |           |  |  |
| 59                  | Campaigns |  |  |
| 57                  | Schools   |  |  |
| 1,379               | Gìrls     |  |  |
| 1,050               | Boys      |  |  |
|                     |           |  |  |