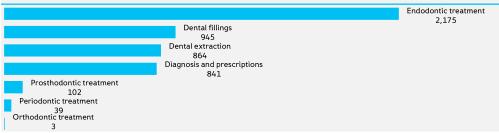

| <b>1,710</b> Women       | 14 Boys             |

## Treatment profile



### Geographic distribution of dental services



# Total dental assistants (from Feb - 2013 until Jul - 2017)

#### 

| 94,399 | Treatment | Sessions |
|--------|-----------|----------|
|        |           |          |

| D   | istributed over | Prouid | ed to |
|-----|-----------------|--------|-------|
| 126 | Communities     | 13,234 | Gìrls |
| 28  | Sub-districts   | 11,044 | Boys  |
| 9   | Districts       | 39,510 | Men   |
| 3   | Governorate     | 30,611 | Women |

# 2.429 Child

| 2,429 Child         |           |  |  |
|---------------------|-----------|--|--|
| Through/Provided to |           |  |  |
| 59                  | Campaigns |  |  |
| 57                  | Schools   |  |  |
| 1,379               | Gìrls     |  |  |
| 1,050               | Boys      |  |  |
|