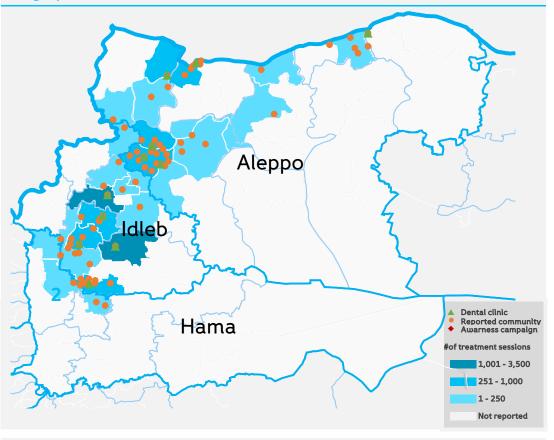

## Geographic distribution of dental services

## Context

Our dental clinics has provided 7731 dental service in the month of October 2018, a relative stability in number of beneficiaries due to the relative improvement of security situation since Sochi agreement, total number of clinics supported this month was 14 clinics. distributed in different communities in Aleppo and idleb governorates, with this ratio, we expect to reach the benchmark of 200,000 beneficiary by the end of the year as estimated earlier this year.