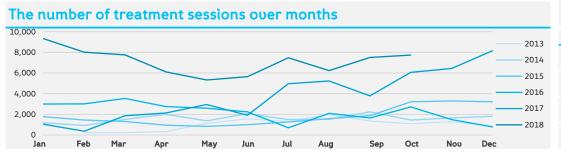

## Total dental assistants (from Feb-2013 until Oct-2018)

| <u>:</u> | 195,175 Treatment Sessions |        |        | <b>4,077</b> Child |               |  |
|----------|----------------------------|--------|--------|--------------------|---------------|--|
|          | Distributed over           | Provid | led to | Throug             | n/Prouided to |  |
| 284      | Communities                | 25,862 | Gìrls  | 88                 | Campaigns     |  |
| 56       | Sub-districts              | 21,931 | Boys   | 99                 | Schools       |  |
| 16       | Districts                  | 83,308 | Men    | 2,251              | Girls         |  |
| 3        | Governorate                | 64,074 | Women  | 1,761              | Boys          |  |