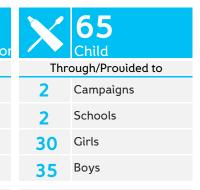

Awareness sessions has been provided to 65 children in Idleb district, where children were instructed about the best ways to promote their oral hygiene.

| Clinics          | 7,731 Treatment Session | X      | 6.<br>Chil |
|------------------|-------------------------|--------|------------|
| Distributed over | Provided to             | Thr    | ough/      |
| 74 Communities   | <b>874</b> Girls        | 2      | Cam        |
| 27 Sub-districts | <b>799</b> Boys         | 2      | Scho       |
| 11 Districts     | <b>3,282</b> Men        | 30     | Gìrls      |
| 3 Governorate    | <b>2,776</b> Women      | 35     | Boys       |
|                  |                         | Origin | /IDP       |