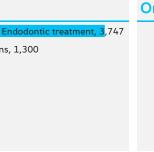

Diagnosis and prescriptions, 1,300

Dental extraction, 1,244

Dental fillings, 1,019

Periodontic treatment, 241

Prosthodontic treatment, 179

Oral surgery, 1

5,032