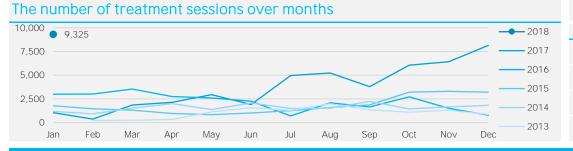

#### Context

The Year 2018 is starting with a high dental activity rate that have reached up to 9,325 dental treatment in our 17 established dental clinics, the increase is also related to the displacement from Hama and eastern Idleb to the areas where our clinics are operating, our dentists are doing their best to cover the huge demand on dental services. While the number of expected IDPs keeps increasing, the situation of schools is unstable this month, as many IDPs are using them as temporary shelters, which has decreased our ability to provide awareness sessions, which were provided only to 88 children this month.