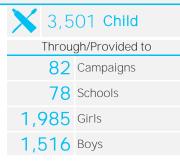

#### Context

The Year 2018 is starting with a high dental activity rate that have reached up to 9,325 dental treatment in our 17 established dental clinics, the increase is also related to the displacement from Hama and eastern Idleb to the areas where our clinics are operating, our dentists are doing their best to cover the huge demand on dental services. While the number of expected IDPs keeps increasing, the situation of schools is unstable this month, as many IDPs are using them as temporary shelters, which has decreased our ability to provide awareness sessions, which were provided only to 88 children this month.