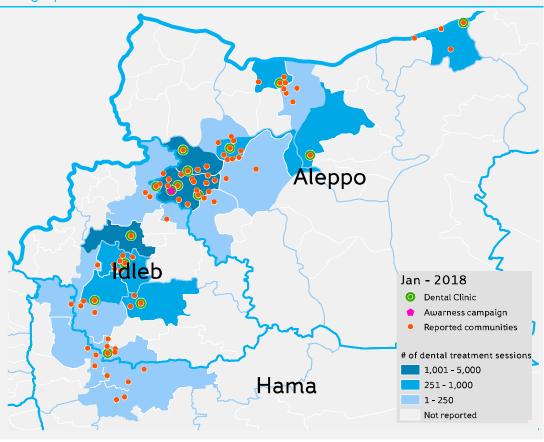

ded to Through/Provided 81 Communities 1,264 Girls 2 Campaigns |
|--------------------------------------------------------------------------------------|
| 81 Communities 1,264 Girls 2 Campaigns                                               |
|                                                                                      |
| 26 Sub-districts 1,023 Boys 1 Schools                                                |
| 11 Districts 4,291 Men 31 Girls                                                      |
| 3 Governorate 2,747 Women 57 Boys                                                    |

# Treatment profile Endodontic treatment: 4,269 Dental fillings: 1,530 Diagnosis and prescriptions: 1,528

Dental extraction; 1,467



## Origin/IDP



### Geographic distribution of dental services



## Total dental assistants (from Feb-2013 until Jan-2018)



| 133,386 Treatment Sessions |               |             |       |  |
|----------------------------|---------------|-------------|-------|--|
| Distributed over           |               | Provided to |       |  |
| 188                        | Communities   | 18,058      | Girls |  |
| 37                         | Sub-districts | 15,371      | Boys  |  |
| 12                         | Districts     | 56,108      | Men   |  |
| 3                          | Governorate   | 43,849      | Women |  |