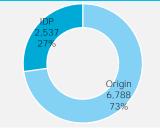

88 children this month.

| Distributed over Provided to Through/Provided 81 Communities 1,264 Girls 2 Campaigns |
|--------------------------------------------------------------------------------------|
| 81 Communities 1,264 Girls 2 Campaigns                                               |
|                                                                                      |
| 26 Sub-districts 1,023 Boys 1 Schools                                                |
| 11 Districts 4,291 Men 31 Girls                                                      |
| 3 Governorate 2,747 Women 57 Boys                                                    |

# Treatment profile Endodontic treatment: 4,269 Dental fillings: 1,530 Diagnosis and prescriptions: 1,528

Dental extraction; 1,467



## Origin/IDP



### Geographic distribution of dental services



## Total dental assistants (from Feb-2013 until Jan-2018)



| 133,386 Treatment Sessions |               |             |       |  |
|----------------------------|---------------|-------------|-------|--|
| Distributed over           |               | Provided to |       |  |
| 188                        | Communities   | 18,058      | Girls |  |
| 37                         | Sub-districts | 15,371      | Boys  |  |
| 12                         | Districts     | 56,108      | Men   |  |
| 3                          | Governorate   | 43,849      | Women |  |