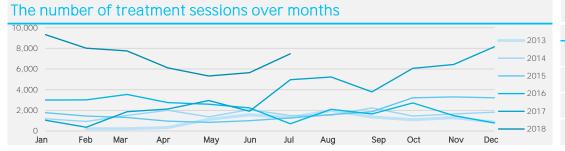

## Total dental assistants (from Feb-2013 until 43282)

| , , , , , , , , , , , , , , , , , , , |                            |             |       |                     |           |  |  |
|---------------------------------------|----------------------------|-------------|-------|---------------------|-----------|--|--|
| 1                                     | 173,702 Treatment Sessions |             |       | 3,778 Child         |           |  |  |
| D                                     | istributed over            | Provided to |       | Through/Provided to |           |  |  |
| 274                                   | Communities                | 23,366      | Girls | 86                  | Campaigns |  |  |
| 55                                    | Sub-districts              | 19,773      | Boys  | 89                  | Schools   |  |  |
| 16                                    | Districts                  | 74,032      | Men   | 2,109               | Girls     |  |  |
| 3                                     | Governorate                | 56,531      | Women | 1,669               | Boys      |  |  |