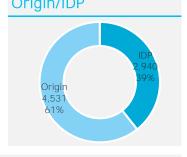

| ₩ 14 Clinics     | 7,471 Treatment Session | X 64<br>Child       |
|------------------|-------------------------|---------------------|
| Distributed over | Provided to             | Through/Provided to |
| 82 Communities   | <b>983</b> Girls        | 1 Campaigns         |
| 31 Sub-districts | <b>792</b> Boys         | 2 Schools           |
| 13 Districts     | 3,221 Men               | 43 Girls            |
| 3 Governorate    | 2,475 Women             | 21 Boys             |
|                  |                         | Origin/IDP          |