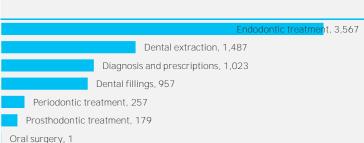

| ₩ 14 Clinics     | 7,471 Treatment Session | X 64<br>Child       |
|------------------|-------------------------|---------------------|
| Distributed over | Provided to             | Through/Provided to |
| 82 Communities   | <b>983</b> Girls        | 1 Campaigns         |
| 31 Sub-districts | <b>792</b> Boys         | 2 Schools           |
| 13 Districts     | 3,221 Men               | 43 Girls            |
| 3 Governorate    | 2,475 Women             | 21 Boys             |
|                  |                         | Origin/IDP          |