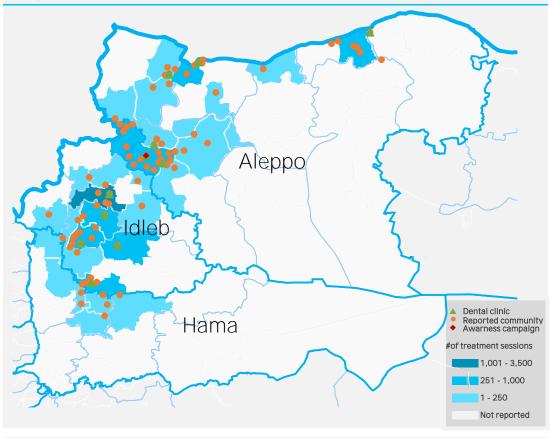

laced of Eastern Ghouta. Awareness sessions were suspended this month because of the summer vacation, while trying to look for summer schools and clubs to provide this service during next month.

| ₩ 14 Clinics     | 7,471 Treatment Session | X 64<br>Child       |
|------------------|-------------------------|---------------------|
| Distributed over | Provided to             | Through/Provided to |
| 82 Communities   | <b>983</b> Girls        | 1 Campaigns         |
| 31 Sub-districts | <b>792</b> Boys         | 2 Schools           |
| 13 Districts     | 3,221 Men               | 43 Girls            |
| 3 Governorate    | 2,475 Women             | 21 Boys             |
|                  |                         | Origin/IDP          |





## Geographic distribution of dental services



## Total dental assistants (from Feb-2013 until 43282)



| , , , , , , , , , , , , , , , , , , , |                            |             |       |                     |           |  |  |
|---------------------------------------|----------------------------|-------------|-------|---------------------|-----------|--|--|
| 1                                     | 173,702 Treatment Sessions |             |       | 3,778 Child         |           |  |  |
| D                                     | istributed over            | Provided to |       | Through/Provided to |           |  |  |
| 274                                   | Communities                | 23,366      | Girls | 86                  | Campaigns |  |  |
| 55                                    | Sub-districts              | 19,7